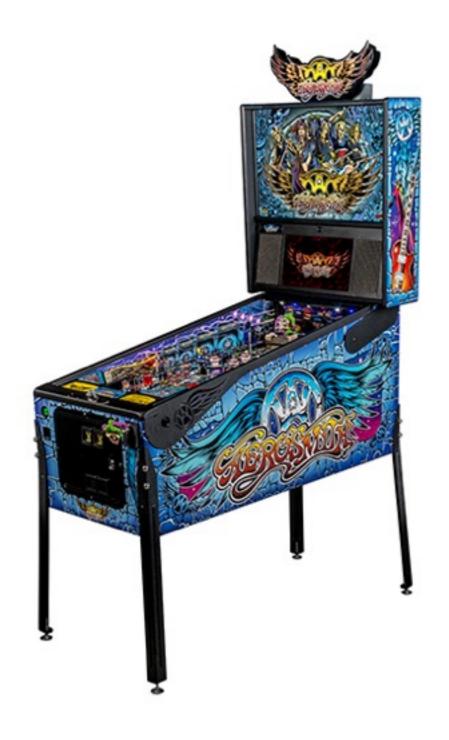

**ACCESSORIES: SIDE ARMOR** 

PART NUMBER: 502-7019-00 (BLACK) 502-7018-00 (PURPLE)

**RETAIL PRICE: \$249.99** 

SPECS: 48" X 9" X 5" SHIPPING WEIGHT: 25 LBS

DESCRIPTION: CUSTOM LASER CUT DIRTY DONNY DESIGNED SIDE ARMOR ENHANCES THE AEROSMITH EXPERIENCE IN YOUR CHOICE OF BLACK OR PURPLE. EASY INSTALL. FITS PRO, PREMIUM & LE AEROSMITH GAME MODELS.