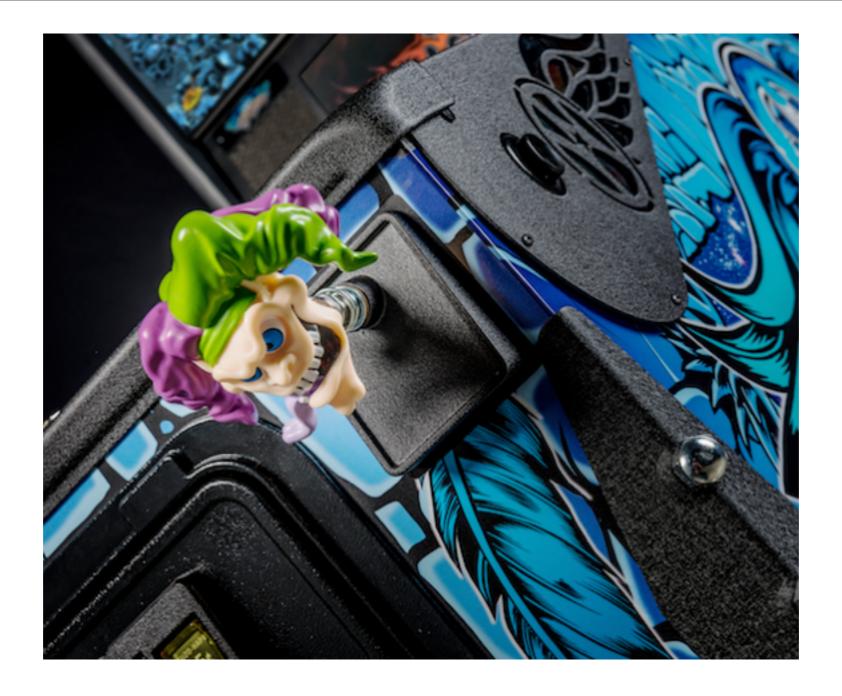

**ACCESSORIES: SHOOTER KNOB SET** 

**PART NUMBER: 502-7016-00** 

**RETAIL PRICE: \$79.99** 

SPECS: BOXED 4.5" X 4.5" X 12" SHIPPING WEIGHT: 1 LBS

**DESCRIPTION:** SCULPTED JACKY HEAD SHOOTER ROD. FITS ALL AEROSMITH GAME MODELS.