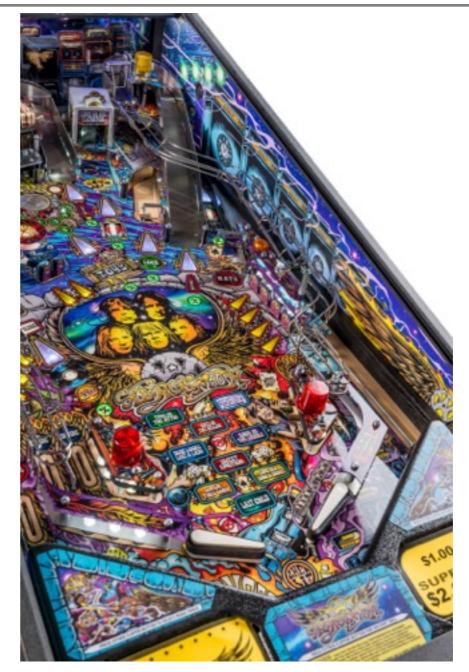

**ACCESSORIES:** ART BLADES

PART NUMBER: 502-7017-00 RETAIL PRICE: \$79.99

SPECS: 9" X 5" X 5" SHIPPING WEIGHT: 1 LBS

**DESCRIPTION:** EASY TO INSTALL CUSTOM DIRTY DONNY DESIGNED, ARTISTIC INSIDE-PANELS THAT ADD DIMENSION TO THE PINBALL PLAYFIELD AREA. EASY INSTALL. FITS ALL AEROSMITH GAME MODELS.