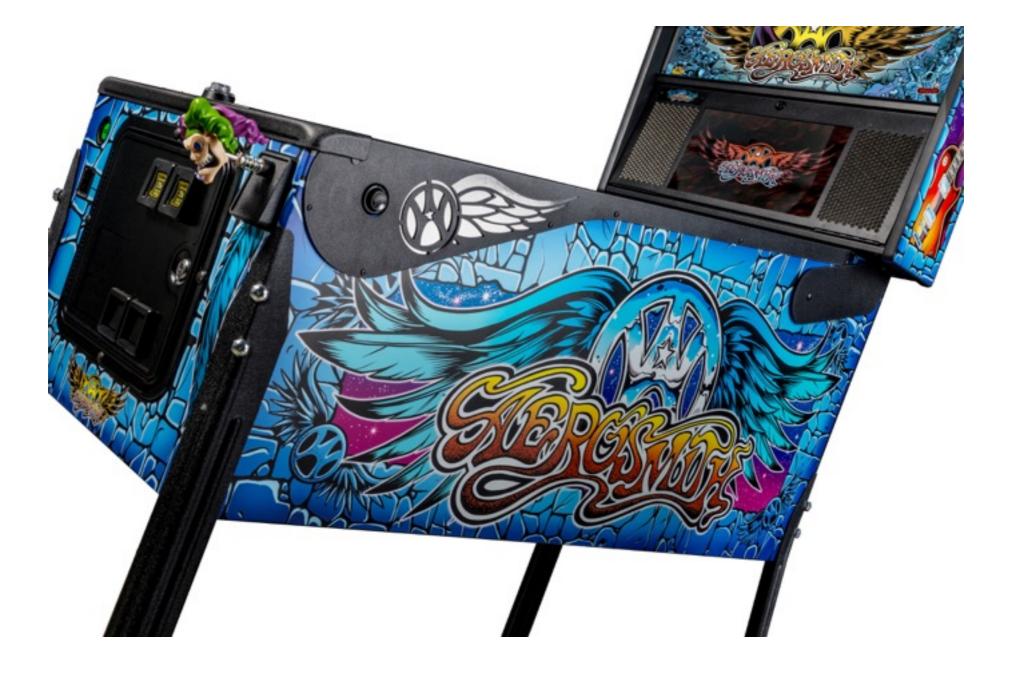

**ACCESSORIES: SHOOTER KNOB SET** 

**PART NUMBER: 502-7016-00** 

**RETAIL PRICE: \$79.99** 

SPECS: BOXED 4.5" X 4.5" X 12" SHIPPING WEIGHT: 1 LBS

**DESCRIPTION:** SCULPTED JACKY HEAD SHOOTER ROD. FITS ALL AEROSMITH GAME MODELS.