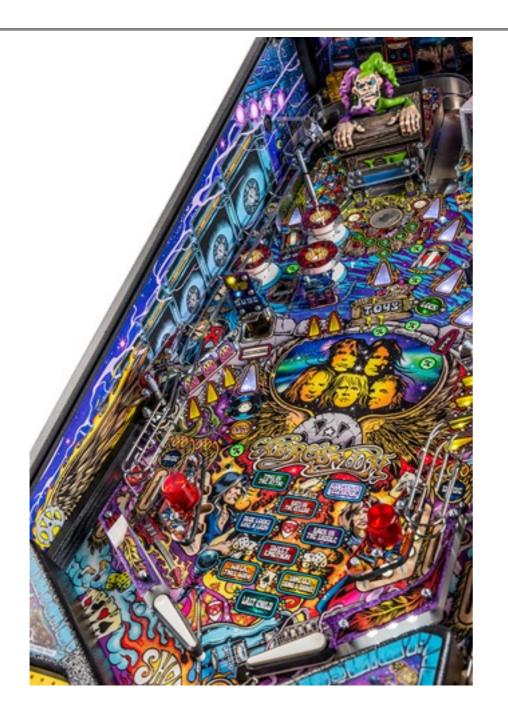

**ACCESSORIES:** ART BLADES

PART NUMBER: 502-7017-00 RETAIL PRICE: \$79.99

SPECS: 9" X 5" X 5" SHIPPING WEIGHT: 1 LBS

**DESCRIPTION:** EASY TO INSTALL CUSTOM DIRTY DONNY DESIGNED, ARTISTIC INSIDE-PANELS THAT ADD DIMENSION TO THE PINBALL PLAYFIELD AREA. EASY INSTALL. FITS ALL AEROSMITH GAME MODELS.