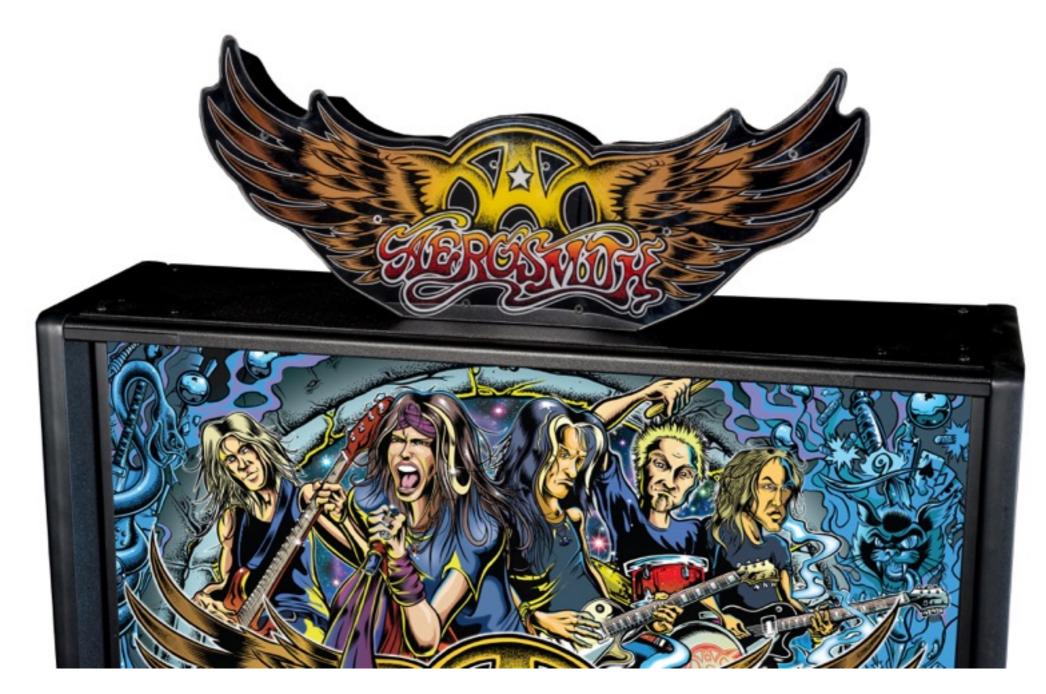

**ACCESSORIES** 

**ACCESSORIES: TOPPER** 

PART NUMBER: 502-7012-00 RETAIL PRICE: \$399.99

SPECS: 28" X 10" X 11" SHIPPING WEIGHT: 11 LBS

**DESCRIPTION:** OFFICIAL AEROSMITH LOGO TOPPER FEATURES A FULLY INTERACTIVE RGB LED LIGHTING THAT WILL ELEVATE ANY AEROSMITH PINBALL PLAYING EXPERIENCE TO THE NEXT LEVEL. EASY INSTALL. FITS ALL AEROSMITH GAME MODELS.