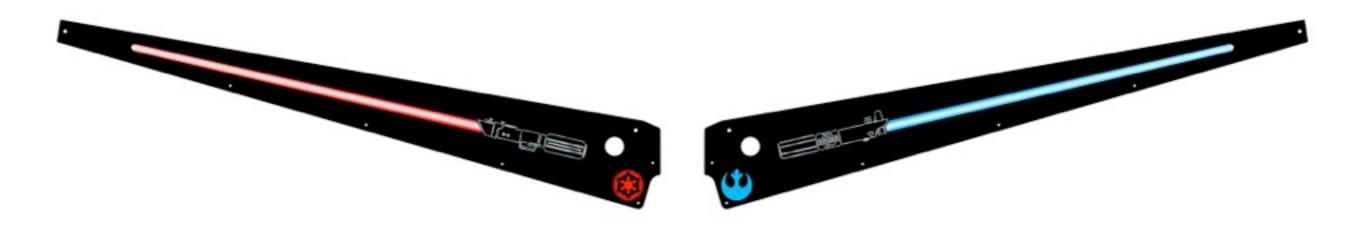

## STAR WARS ACCESSORIES: LIGHT SABER SIDE ARMOR

**PART NUMBER: 502-7046-00 RETAIL PRICE: \$249.99** 

SPECS: 48" X 9" X 5" SHIPPING WEIGHT: 25 LBS

DESCRIPTION: OFFICIALLY LICENSED STAR WARS LIGHT SABER SIDE ARMOR KIT. FITS PRO AND PREMIUM STAR WARS PINBALL MODELS.