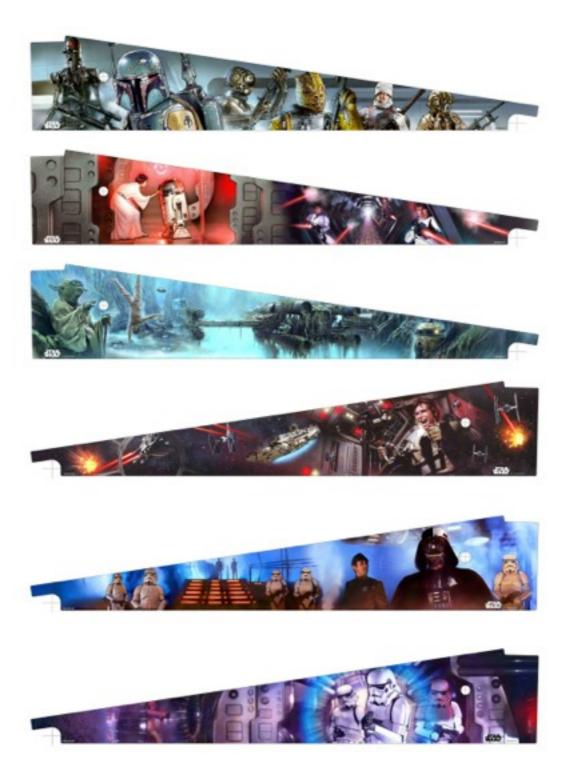

### STAR WARS ACCESSORIES: ART BLADES

**PART NUMBER: 502-7049-00 RETAIL PRICE:** \$159.99 (set of six)

SPECS: 9" X 5" X 5" SHIPPING WEIGHT: 1 LBS

DESCRIPTION: EASY TO INSTALL CUSTOM-DESIGNED, ARTISTIC INSIDE-PANELS THAT ADD DIMENSION TO THE PINBALL PLAYFIELD AREA. FITS ALL STAR WARS PINBALL MODELS.